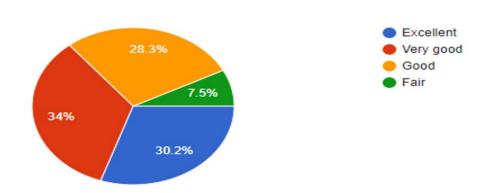

21 responses

PRINCIPAL

4. NSS and club activities gave access to a 'social ambience'.

21 responses

5. Field work and industrial visits in the curriculum provided informal learning spaces. .

21 responses

6. The co-curricular initiatives of the institution helped to flourish one's natural talent.