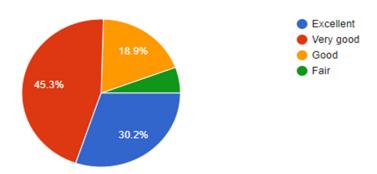

#### 53 responses

3. Library ambience is sufficient for informal learning process.

4. The laboratory environment creates effective learning and understanding of experiments.

53 responses

5. The grievance redressal mechanism is effective.