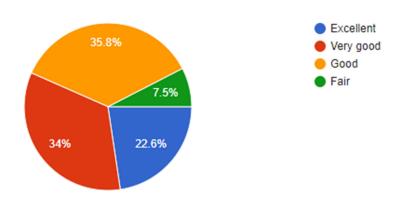

#### 53 responses

2. Physical environment promotes positive interaction with peer.