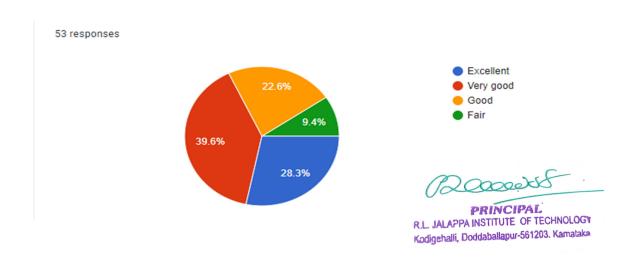

#### 53 responses

3. Library ambience is sufficient for informal learning process.

4. The laboratory environment creates effective learning and understanding of experiments.

53 responses

5. The grievance redressal mechanism is effective.