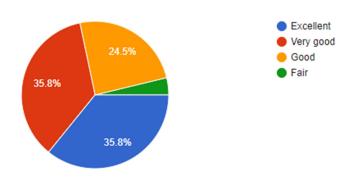

53 responses

8. Rules and regulations of evaluation improved the academic performance.

53 responses

9. The teachers compensated the inadequacy of information in textbooks.

53 responses

PRINCIPAL

R.L. JALAPPA INSTITUTE OF TECHNOLOGY