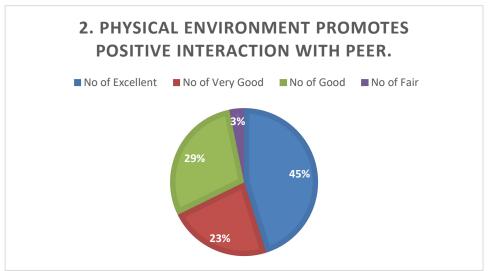

## Online Faculty's Feedback on Ambience and Academic Performance of the Institution for 2021-22.

| 1. Classrooms are Clean and healthy that improves the Quality of Teaching. |                             |                        |                             |  |  |  |  |  |  |
|----------------------------------------------------------------------------|-----------------------------|------------------------|-----------------------------|--|--|--|--|--|--|
| 1.Excellent                                                                | 2.Very good                 | 3. Good                | 4.Fair                      |  |  |  |  |  |  |
| 2. Physical environment promotes positive interaction with peer.           |                             |                        |                             |  |  |  |  |  |  |
| 1.Excellent                                                                | 2.Very good                 | 3. Good                | 4.Fair                      |  |  |  |  |  |  |
| 3. Library ambience                                                        | is sufficient for informal  | teaching process.      |                             |  |  |  |  |  |  |
| 1.Excellent                                                                | 2.Very good                 | 3. Good                | 4.Fair                      |  |  |  |  |  |  |
| 4. The laboratory env                                                      | vironment creates effective | ve learning and und    | derstanding of experiments. |  |  |  |  |  |  |
| 1.Excellent                                                                | 2.Very good                 | 3. Good                | 4.Fair                      |  |  |  |  |  |  |
| 5. The grievance reda                                                      | ressal mechanism is effec   | ctive.                 |                             |  |  |  |  |  |  |
| 1.Excellent                                                                | 2.Very good                 | 3. Good                | 4.Fair                      |  |  |  |  |  |  |
| 6. Sufficient basic re-                                                    | quirements and study too    | ols are there in class | s and lab.                  |  |  |  |  |  |  |
| 1.Excellent                                                                | 2.Very good                 | 3. Good                | 4.Fair                      |  |  |  |  |  |  |
| 7. Rules and regulations of evaluation improved the academic performance.  |                             |                        |                             |  |  |  |  |  |  |
| 1.Excellent                                                                | 2.Very good                 | 3. Good                | 4.Fair                      |  |  |  |  |  |  |
| 8. The Curriculum is                                                       | well structured and plan    | ned.                   |                             |  |  |  |  |  |  |
| 1.Excellent                                                                | 2.Very good                 | 3. Good                | 4.Fair                      |  |  |  |  |  |  |
| 9. Any other Issues to                                                     | mention                     |                        |                             |  |  |  |  |  |  |
|                                                                            |                             |                        | (2000exts                   |  |  |  |  |  |  |
|                                                                            |                             |                        | PRINCIPAL                   |  |  |  |  |  |  |