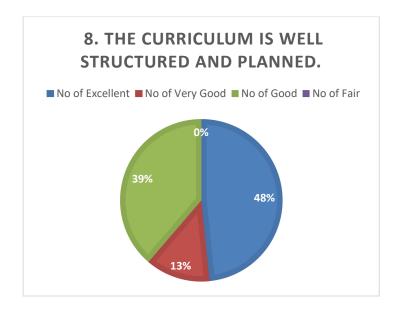

## Online Faculty's Feedback on Ambience and Academic Performance of the Institution for 2021-22.

| 1. Classrooms are Clean and healthy that improves the Quality of Teaching. |                             |                        |                             |  |  |  |  |  |  |
|----------------------------------------------------------------------------|-----------------------------|------------------------|-----------------------------|--|--|--|--|--|--|
| 1.Excellent                                                                | 2.Very good                 | 3. Good                | 4.Fair                      |  |  |  |  |  |  |
| 2. Physical environment promotes positive interaction with peer.           |                             |                        |                             |  |  |  |  |  |  |
| 1.Excellent                                                                | 2.Very good                 | 3. Good                | 4.Fair                      |  |  |  |  |  |  |
| 3. Library ambience                                                        | is sufficient for informal  | teaching process.      |                             |  |  |  |  |  |  |
| 1.Excellent                                                                | 2.Very good                 | 3. Good                | 4.Fair                      |  |  |  |  |  |  |
| 4. The laboratory env                                                      | vironment creates effective | ve learning and und    | derstanding of experiments. |  |  |  |  |  |  |
| 1.Excellent                                                                | 2.Very good                 | 3. Good                | 4.Fair                      |  |  |  |  |  |  |
| 5. The grievance reda                                                      | ressal mechanism is effec   | ctive.                 |                             |  |  |  |  |  |  |
| 1.Excellent                                                                | 2.Very good                 | 3. Good                | 4.Fair                      |  |  |  |  |  |  |
| 6. Sufficient basic re-                                                    | quirements and study too    | ols are there in class | s and lab.                  |  |  |  |  |  |  |
| 1.Excellent                                                                | 2.Very good                 | 3. Good                | 4.Fair                      |  |  |  |  |  |  |
| 7. Rules and regulations of evaluation improved the academic performance.  |                             |                        |                             |  |  |  |  |  |  |
| 1.Excellent                                                                | 2.Very good                 | 3. Good                | 4.Fair                      |  |  |  |  |  |  |
| 8. The Curriculum is                                                       | well structured and plan    | ned.                   |                             |  |  |  |  |  |  |
| 1.Excellent                                                                | 2.Very good                 | 3. Good                | 4.Fair                      |  |  |  |  |  |  |
| 9. Any other Issues to                                                     | mention                     |                        |                             |  |  |  |  |  |  |
|                                                                            |                             |                        | (2000exts                   |  |  |  |  |  |  |
|                                                                            |                             |                        | PRINCIPAL                   |  |  |  |  |  |  |