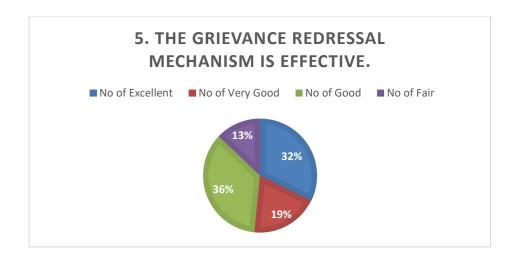

## Online Faculty's Feedback on Ambience and Academic Performance of the Institution for 2021-22.

| 1. Classrooms are Clean and healthy that improves the Quality of Teaching. |                             |                        |                             |  |  |  |  |  |  |
|----------------------------------------------------------------------------|-----------------------------|------------------------|-----------------------------|--|--|--|--|--|--|
| 1.Excellent                                                                | 2.Very good                 | 3. Good                | 4.Fair                      |  |  |  |  |  |  |
| 2. Physical environment promotes positive interaction with peer.           |                             |                        |                             |  |  |  |  |  |  |
| 1.Excellent                                                                | 2.Very good                 | 3. Good                | 4.Fair                      |  |  |  |  |  |  |
| 3. Library ambience                                                        | is sufficient for informal  | teaching process.      |                             |  |  |  |  |  |  |
| 1.Excellent                                                                | 2.Very good                 | 3. Good                | 4.Fair                      |  |  |  |  |  |  |
| 4. The laboratory env                                                      | vironment creates effective | ve learning and und    | derstanding of experiments. |  |  |  |  |  |  |
| 1.Excellent                                                                | 2.Very good                 | 3. Good                | 4.Fair                      |  |  |  |  |  |  |
| 5. The grievance reda                                                      | ressal mechanism is effec   | ctive.                 |                             |  |  |  |  |  |  |
| 1.Excellent                                                                | 2.Very good                 | 3. Good                | 4.Fair                      |  |  |  |  |  |  |
| 6. Sufficient basic re-                                                    | quirements and study too    | ols are there in class | s and lab.                  |  |  |  |  |  |  |
| 1.Excellent                                                                | 2.Very good                 | 3. Good                | 4.Fair                      |  |  |  |  |  |  |
| 7. Rules and regulations of evaluation improved the academic performance.  |                             |                        |                             |  |  |  |  |  |  |
| 1.Excellent                                                                | 2.Very good                 | 3. Good                | 4.Fair                      |  |  |  |  |  |  |
| 8. The Curriculum is                                                       | well structured and plan    | ned.                   |                             |  |  |  |  |  |  |
| 1.Excellent                                                                | 2.Very good                 | 3. Good                | 4.Fair                      |  |  |  |  |  |  |
| 9. Any other Issues to                                                     | mention                     |                        |                             |  |  |  |  |  |  |
|                                                                            |                             |                        | (2000exts                   |  |  |  |  |  |  |
|                                                                            |                             |                        | PRINCIPAL                   |  |  |  |  |  |  |