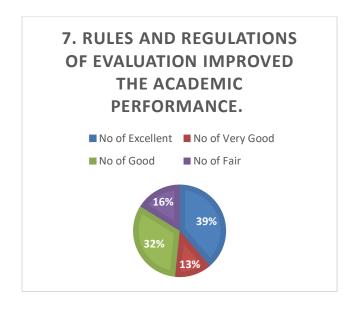

## Online Faculty's Feedback on Ambience and Academic Performance of the Institution for 2021-22.

| 1. Classrooms are Clean and healthy that improves the Quality of Teaching. |                             |                        |                             |  |  |  |  |  |  |
|----------------------------------------------------------------------------|-----------------------------|------------------------|-----------------------------|--|--|--|--|--|--|
| 1.Excellent                                                                | 2.Very good                 | 3. Good                | 4.Fair                      |  |  |  |  |  |  |
| 2. Physical environment promotes positive interaction with peer.           |                             |                        |                             |  |  |  |  |  |  |
| 1.Excellent                                                                | 2.Very good                 | 3. Good                | 4.Fair                      |  |  |  |  |  |  |
| 3. Library ambience                                                        | is sufficient for informal  | teaching process.      |                             |  |  |  |  |  |  |
| 1.Excellent                                                                | 2.Very good                 | 3. Good                | 4.Fair                      |  |  |  |  |  |  |
| 4. The laboratory env                                                      | vironment creates effective | ve learning and und    | derstanding of experiments. |  |  |  |  |  |  |
| 1.Excellent                                                                | 2.Very good                 | 3. Good                | 4.Fair                      |  |  |  |  |  |  |
| 5. The grievance reda                                                      | ressal mechanism is effec   | ctive.                 |                             |  |  |  |  |  |  |
| 1.Excellent                                                                | 2.Very good                 | 3. Good                | 4.Fair                      |  |  |  |  |  |  |
| 6. Sufficient basic re-                                                    | quirements and study too    | ols are there in class | s and lab.                  |  |  |  |  |  |  |
| 1.Excellent                                                                | 2.Very good                 | 3. Good                | 4.Fair                      |  |  |  |  |  |  |
| 7. Rules and regulations of evaluation improved the academic performance.  |                             |                        |                             |  |  |  |  |  |  |
| 1.Excellent                                                                | 2.Very good                 | 3. Good                | 4.Fair                      |  |  |  |  |  |  |
| 8. The Curriculum is                                                       | well structured and plan    | ned.                   |                             |  |  |  |  |  |  |
| 1.Excellent                                                                | 2.Very good                 | 3. Good                | 4.Fair                      |  |  |  |  |  |  |
| 9. Any other Issues to                                                     | mention                     |                        |                             |  |  |  |  |  |  |
|                                                                            |                             |                        | (2000exts                   |  |  |  |  |  |  |
|                                                                            |                             |                        | PRINCIPAL                   |  |  |  |  |  |  |