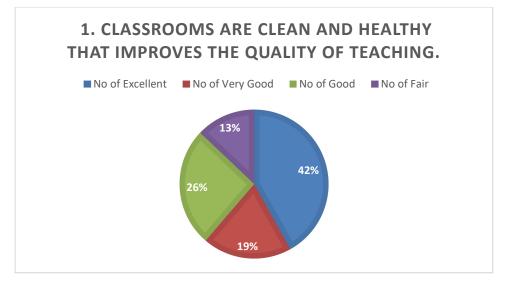

## Online Faculty's Feedback on Ambience and Academic Performance of the Institution for 2021-22.

| 1. Classrooms are Clean and healthy that improves the Quality of Teaching. |                             |                        |                             |  |  |  |  |  |  |
|----------------------------------------------------------------------------|-----------------------------|------------------------|-----------------------------|--|--|--|--|--|--|
| 1.Excellent                                                                | 2.Very good                 | 3. Good                | 4.Fair                      |  |  |  |  |  |  |
| 2. Physical environment promotes positive interaction with peer.           |                             |                        |                             |  |  |  |  |  |  |
| 1.Excellent                                                                | 2.Very good                 | 3. Good                | 4.Fair                      |  |  |  |  |  |  |
| 3. Library ambience                                                        | is sufficient for informal  | teaching process.      |                             |  |  |  |  |  |  |
| 1.Excellent                                                                | 2.Very good                 | 3. Good                | 4.Fair                      |  |  |  |  |  |  |
| 4. The laboratory env                                                      | vironment creates effective | ve learning and und    | derstanding of experiments. |  |  |  |  |  |  |
| 1.Excellent                                                                | 2.Very good                 | 3. Good                | 4.Fair                      |  |  |  |  |  |  |
| 5. The grievance reda                                                      | ressal mechanism is effec   | ctive.                 |                             |  |  |  |  |  |  |
| 1.Excellent                                                                | 2.Very good                 | 3. Good                | 4.Fair                      |  |  |  |  |  |  |
| 6. Sufficient basic re-                                                    | quirements and study too    | ols are there in class | s and lab.                  |  |  |  |  |  |  |
| 1.Excellent                                                                | 2.Very good                 | 3. Good                | 4.Fair                      |  |  |  |  |  |  |
| 7. Rules and regulations of evaluation improved the academic performance.  |                             |                        |                             |  |  |  |  |  |  |
| 1.Excellent                                                                | 2.Very good                 | 3. Good                | 4.Fair                      |  |  |  |  |  |  |
| 8. The Curriculum is                                                       | well structured and plan    | ned.                   |                             |  |  |  |  |  |  |
| 1.Excellent                                                                | 2.Very good                 | 3. Good                | 4.Fair                      |  |  |  |  |  |  |
| 9. Any other Issues to                                                     | mention                     |                        |                             |  |  |  |  |  |  |
|                                                                            |                             |                        | (2000exts                   |  |  |  |  |  |  |
|                                                                            |                             |                        | PRINCIPAL                   |  |  |  |  |  |  |