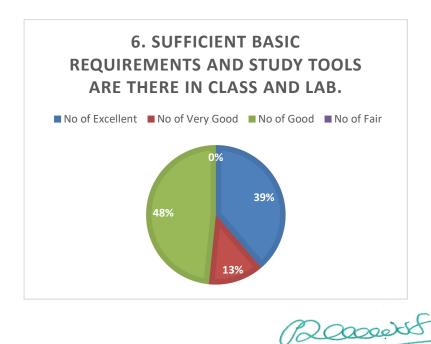

## Online Faculty's Feedback on Ambience and Academic Performance of the Institution for 2021-22.

| 1. Classrooms are Clean and healthy that improves the Quality of Teaching. |                             |                        |                             |  |  |  |  |  |  |
|----------------------------------------------------------------------------|-----------------------------|------------------------|-----------------------------|--|--|--|--|--|--|
| 1.Excellent                                                                | 2.Very good                 | 3. Good                | 4.Fair                      |  |  |  |  |  |  |
| 2. Physical environment promotes positive interaction with peer.           |                             |                        |                             |  |  |  |  |  |  |
| 1.Excellent                                                                | 2.Very good                 | 3. Good                | 4.Fair                      |  |  |  |  |  |  |
| 3. Library ambience                                                        | is sufficient for informal  | teaching process.      |                             |  |  |  |  |  |  |
| 1.Excellent                                                                | 2.Very good                 | 3. Good                | 4.Fair                      |  |  |  |  |  |  |
| 4. The laboratory env                                                      | vironment creates effective | ve learning and und    | derstanding of experiments. |  |  |  |  |  |  |
| 1.Excellent                                                                | 2.Very good                 | 3. Good                | 4.Fair                      |  |  |  |  |  |  |
| 5. The grievance reda                                                      | ressal mechanism is effec   | ctive.                 |                             |  |  |  |  |  |  |
| 1.Excellent                                                                | 2.Very good                 | 3. Good                | 4.Fair                      |  |  |  |  |  |  |
| 6. Sufficient basic re-                                                    | quirements and study too    | ols are there in class | s and lab.                  |  |  |  |  |  |  |
| 1.Excellent                                                                | 2.Very good                 | 3. Good                | 4.Fair                      |  |  |  |  |  |  |
| 7. Rules and regulations of evaluation improved the academic performance.  |                             |                        |                             |  |  |  |  |  |  |
| 1.Excellent                                                                | 2.Very good                 | 3. Good                | 4.Fair                      |  |  |  |  |  |  |
| 8. The Curriculum is                                                       | well structured and plan    | ned.                   |                             |  |  |  |  |  |  |
| 1.Excellent                                                                | 2.Very good                 | 3. Good                | 4.Fair                      |  |  |  |  |  |  |
| 9. Any other Issues to                                                     | mention                     |                        |                             |  |  |  |  |  |  |
|                                                                            |                             |                        | (2000exts                   |  |  |  |  |  |  |
|                                                                            |                             |                        | PRINCIPAL                   |  |  |  |  |  |  |