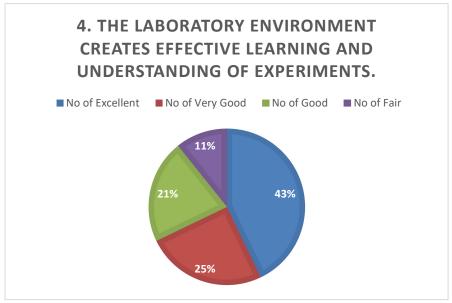

## Online Faculty's Feedback on Ambience and Academic Performance of the Institution for 2021-22.

| 1. Classrooms are Clean and healthy that improves the Quality of Teaching. |                             |                        |                             |  |  |  |  |  |  |
|----------------------------------------------------------------------------|-----------------------------|------------------------|-----------------------------|--|--|--|--|--|--|
| 1.Excellent                                                                | 2.Very good                 | 3. Good                | 4.Fair                      |  |  |  |  |  |  |
| 2. Physical environment promotes positive interaction with peer.           |                             |                        |                             |  |  |  |  |  |  |
| 1.Excellent                                                                | 2.Very good                 | 3. Good                | 4.Fair                      |  |  |  |  |  |  |
| 3. Library ambience                                                        | is sufficient for informal  | teaching process.      |                             |  |  |  |  |  |  |
| 1.Excellent                                                                | 2.Very good                 | 3. Good                | 4.Fair                      |  |  |  |  |  |  |
| 4. The laboratory env                                                      | vironment creates effective | ve learning and und    | derstanding of experiments. |  |  |  |  |  |  |
| 1.Excellent                                                                | 2.Very good                 | 3. Good                | 4.Fair                      |  |  |  |  |  |  |
| 5. The grievance reda                                                      | ressal mechanism is effec   | ctive.                 |                             |  |  |  |  |  |  |
| 1.Excellent                                                                | 2.Very good                 | 3. Good                | 4.Fair                      |  |  |  |  |  |  |
| 6. Sufficient basic re-                                                    | quirements and study too    | ols are there in class | s and lab.                  |  |  |  |  |  |  |
| 1.Excellent                                                                | 2.Very good                 | 3. Good                | 4.Fair                      |  |  |  |  |  |  |
| 7. Rules and regulations of evaluation improved the academic performance.  |                             |                        |                             |  |  |  |  |  |  |
| 1.Excellent                                                                | 2.Very good                 | 3. Good                | 4.Fair                      |  |  |  |  |  |  |
| 8. The Curriculum is                                                       | well structured and plan    | ned.                   |                             |  |  |  |  |  |  |
| 1.Excellent                                                                | 2.Very good                 | 3. Good                | 4.Fair                      |  |  |  |  |  |  |
| 9. Any other Issues to                                                     | mention                     |                        |                             |  |  |  |  |  |  |
|                                                                            |                             |                        | (2000exts                   |  |  |  |  |  |  |
|                                                                            |                             |                        | PRINCIPAL                   |  |  |  |  |  |  |