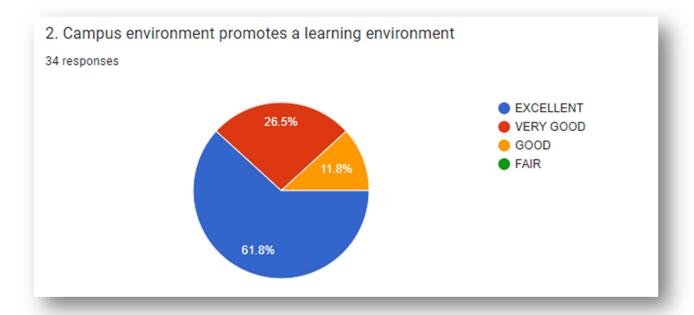

## Online Faculty Feedback on Ambience and Academic Performance of the Institution for Academic year 2022-23.

| 1. Classrooms are C  | Clean and healthy that    | improves the Qualit   | y of Learning.       |           |
|----------------------|---------------------------|-----------------------|----------------------|-----------|
| 1.Excellent          | 2.Very good               | 3. Good               | 4.Fair               |           |
| 2. Physical environ  | ment promotes positiv     | e interaction with pe | eer.                 |           |
| 1.Excellent          | 2.Very good               | 3. Good               | 4.Fair               |           |
| 3. Library ambience  | e is sufficient for infor | mal learning proces   | S.                   |           |
| 1.Excellent          | 2.Very good               | 3. Good               | 4.Fair               |           |
| 4. The laboratory en | nvironment creates eff    | ective learning and   | understanding of exp | eriments. |
| 1.Excellent          | 2.Very good               | 3. Good               | 4.Fair               |           |
| 5. The grievance re  | edressal mechanism is     | effective.            |                      |           |
| 1.Excellent          | 2.Very good               | 3. Good               | 4.Fair               |           |
| 6. Teachers are alw  | ays available for discu   | ssion and guidance.   |                      |           |
| 1.Excellent          | 2.Very good               | 3. Good               | 4.Fair               |           |
| 7. Academics is sup  | pported with appropria    | te study tools.       |                      |           |
| 1.Excellent          | 2.Very good               | 3. Good               | 4.Fair               |           |
| 8. Rules and regula  | tions of evaluation im    | proved the academic   | performance.         |           |
| 1.Excellent          | 2.Very good               | 3. Good               | 4.Fair               |           |
| 9. The teachers con  | npensated the inadequa    | acy of information in | n textbooks.         |           |
| 1.Excellent          | 2.Very good               | 3. Good               | 4.Fair               |           |
| 10. Curriculum nee   | ed restructuring.         |                       |                      |           |
| 1.Excellent          | 2.Very good               | 3. Good               | 4.Fair               |           |
|                      |                           |                       | , ,                  |           |