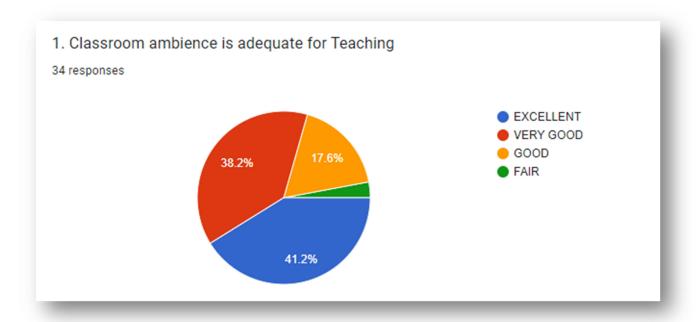

## Online Faculty Feedback on Ambience and Academic Performance of the Institution for Academic year 2022-23.

| 1. Classrooms are C  | Clean and healthy that    | improves the Qualit   | y of Learning.       |           |
|----------------------|---------------------------|-----------------------|----------------------|-----------|
| 1.Excellent          | 2.Very good               | 3. Good               | 4.Fair               |           |
| 2. Physical environ  | ment promotes positiv     | e interaction with pe | eer.                 |           |
| 1.Excellent          | 2.Very good               | 3. Good               | 4.Fair               |           |
| 3. Library ambience  | e is sufficient for infor | mal learning proces   | S.                   |           |
| 1.Excellent          | 2.Very good               | 3. Good               | 4.Fair               |           |
| 4. The laboratory en | nvironment creates eff    | ective learning and   | understanding of exp | eriments. |
| 1.Excellent          | 2.Very good               | 3. Good               | 4.Fair               |           |
| 5. The grievance re  | edressal mechanism is     | effective.            |                      |           |
| 1.Excellent          | 2.Very good               | 3. Good               | 4.Fair               |           |
| 6. Teachers are alw  | ays available for discu   | ssion and guidance.   |                      |           |
| 1.Excellent          | 2.Very good               | 3. Good               | 4.Fair               |           |
| 7. Academics is sup  | pported with appropria    | te study tools.       |                      |           |
| 1.Excellent          | 2.Very good               | 3. Good               | 4.Fair               |           |
| 8. Rules and regula  | tions of evaluation im    | proved the academic   | performance.         |           |
| 1.Excellent          | 2.Very good               | 3. Good               | 4.Fair               |           |
| 9. The teachers con  | npensated the inadequa    | acy of information in | n textbooks.         |           |
| 1.Excellent          | 2.Very good               | 3. Good               | 4.Fair               |           |
| 10. Curriculum nee   | ed restructuring.         |                       |                      |           |
| 1.Excellent          | 2.Very good               | 3. Good               | 4.Fair               |           |
|                      |                           |                       | , ,                  |           |