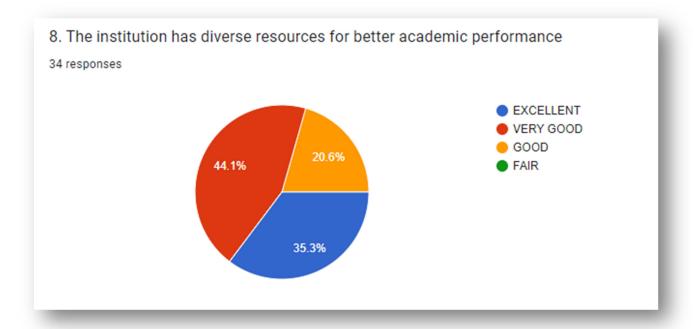

34 responses

• EXCELLENT
• VERY GOOD
• GOOD
• FAIR

PRINCIPAL
R.L. JALAPPA INSTITUTE OF TECHNOLOGY
Kodigehalii, Doddaballapur-561203, Karnataka.

PRINCIPAL

R.L. JALAPPA INSTITUTE OF TECHNOLOGY

Kodigehalii, Doddaballapur-561203, Kamataka.