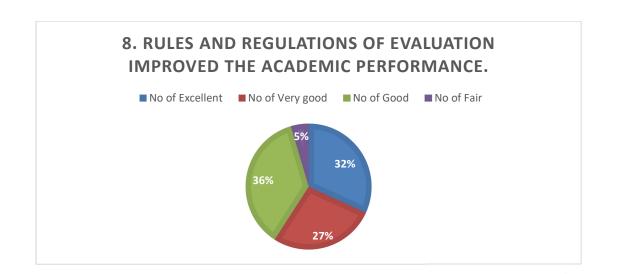

## Online Parent's Feedback on Ambience and Academic Performance of the Institution for 2020-21.

| 1. Classrooms are Clean and healthy that improves the Quality of Learning.                 |                            |                      |             |  |  |  |  |  |  |  |  |
|--------------------------------------------------------------------------------------------|----------------------------|----------------------|-------------|--|--|--|--|--|--|--|--|
| 1.Excellent                                                                                | 2.Very good                | 3. Good              | 4.Fair      |  |  |  |  |  |  |  |  |
| 2. Physical environment promotes positive interaction with peer.                           |                            |                      |             |  |  |  |  |  |  |  |  |
| 1.Excellent                                                                                | 2.Very good                | 3. Good              | 4.Fair      |  |  |  |  |  |  |  |  |
| 3. Library ambience is sufficient for informal learning process.                           |                            |                      |             |  |  |  |  |  |  |  |  |
| 1.Excellent                                                                                | 2.Very good                | 3. Good              | 4.Fair      |  |  |  |  |  |  |  |  |
| 4. The laboratory environment creates effective learning and understanding of experiments. |                            |                      |             |  |  |  |  |  |  |  |  |
| 1.Excellent                                                                                | 2.Very good                | 3. Good              | 4.Fair      |  |  |  |  |  |  |  |  |
| 5. The grievance redressal mechanism is effective.                                         |                            |                      |             |  |  |  |  |  |  |  |  |
| 1.Excellent                                                                                | 2.Very good 3. Good 4.Fair |                      |             |  |  |  |  |  |  |  |  |
| 6. Teachers are always available for discussion and guidance.                              |                            |                      |             |  |  |  |  |  |  |  |  |
| 1.Excellent                                                                                | 2.Very good                | 3. Good              | 4.Fair      |  |  |  |  |  |  |  |  |
| 7. Academics is supported with appropriate study tools.                                    |                            |                      |             |  |  |  |  |  |  |  |  |
| 1.Excellent                                                                                | 2.Very good                | 3. Good              | 4.Fair      |  |  |  |  |  |  |  |  |
| 8. Rules and regulation                                                                    | ons of evaluation improv   | ed the academic pe   | erformance. |  |  |  |  |  |  |  |  |
| 1.Excellent                                                                                | 2.Very good                | 3. Good              | 4.Fair      |  |  |  |  |  |  |  |  |
| 9. The teachers comp                                                                       | pensated the inadequacy of | of information in te | extbooks.   |  |  |  |  |  |  |  |  |
| 1.Excellent                                                                                | 2.Very good                | 3. Good              | 4.Fair      |  |  |  |  |  |  |  |  |
| 10. The Curriculum i                                                                       | s well structured and pla  | nned.                |             |  |  |  |  |  |  |  |  |
| 1.Excellent                                                                                | 2.Very good                | 3. Good              | 4.Fair      |  |  |  |  |  |  |  |  |
|                                                                                            |                            |                      |             |  |  |  |  |  |  |  |  |