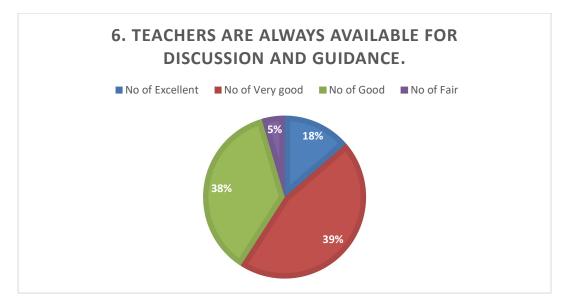

## Online Parent's Feedback on Ambience and Academic Performance of the Institution for 2020-21.

| 1. Classrooms are Clean and healthy that improves the Quality of Learning.                 |                            |                      |             |  |  |  |  |  |  |  |  |
|--------------------------------------------------------------------------------------------|----------------------------|----------------------|-------------|--|--|--|--|--|--|--|--|
| 1.Excellent                                                                                | 2.Very good                | 3. Good              | 4.Fair      |  |  |  |  |  |  |  |  |
| 2. Physical environment promotes positive interaction with peer.                           |                            |                      |             |  |  |  |  |  |  |  |  |
| 1.Excellent                                                                                | 2.Very good                | 3. Good              | 4.Fair      |  |  |  |  |  |  |  |  |
| 3. Library ambience is sufficient for informal learning process.                           |                            |                      |             |  |  |  |  |  |  |  |  |
| 1.Excellent                                                                                | 2.Very good                | 3. Good              | 4.Fair      |  |  |  |  |  |  |  |  |
| 4. The laboratory environment creates effective learning and understanding of experiments. |                            |                      |             |  |  |  |  |  |  |  |  |
| 1.Excellent                                                                                | 2.Very good                | 3. Good              | 4.Fair      |  |  |  |  |  |  |  |  |
| 5. The grievance redressal mechanism is effective.                                         |                            |                      |             |  |  |  |  |  |  |  |  |
| 1.Excellent                                                                                | 2.Very good 3. Good 4.Fair |                      |             |  |  |  |  |  |  |  |  |
| 6. Teachers are always available for discussion and guidance.                              |                            |                      |             |  |  |  |  |  |  |  |  |
| 1.Excellent                                                                                | 2.Very good                | 3. Good              | 4.Fair      |  |  |  |  |  |  |  |  |
| 7. Academics is supported with appropriate study tools.                                    |                            |                      |             |  |  |  |  |  |  |  |  |
| 1.Excellent                                                                                | 2.Very good                | 3. Good              | 4.Fair      |  |  |  |  |  |  |  |  |
| 8. Rules and regulation                                                                    | ons of evaluation improv   | ed the academic pe   | erformance. |  |  |  |  |  |  |  |  |
| 1.Excellent                                                                                | 2.Very good                | 3. Good              | 4.Fair      |  |  |  |  |  |  |  |  |
| 9. The teachers comp                                                                       | pensated the inadequacy of | of information in te | extbooks.   |  |  |  |  |  |  |  |  |
| 1.Excellent                                                                                | 2.Very good                | 3. Good              | 4.Fair      |  |  |  |  |  |  |  |  |
| 10. The Curriculum i                                                                       | s well structured and pla  | nned.                |             |  |  |  |  |  |  |  |  |
| 1.Excellent                                                                                | 2.Very good                | 3. Good              | 4.Fair      |  |  |  |  |  |  |  |  |
|                                                                                            |                            |                      |             |  |  |  |  |  |  |  |  |