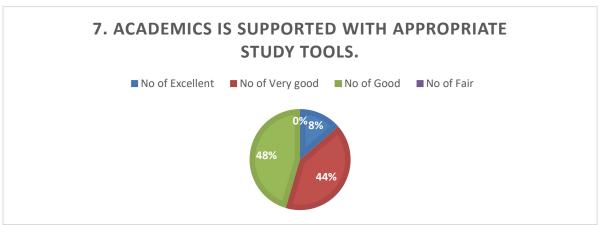

## Online Parent's Feedback on Ambience and Academic Performance of the Institution for 2020-21.

| 1. Classrooms are Clean and healthy that improves the Quality of Learning.                 |                            |                      |             |  |  |  |  |  |  |  |  |
|--------------------------------------------------------------------------------------------|----------------------------|----------------------|-------------|--|--|--|--|--|--|--|--|
| 1.Excellent                                                                                | 2.Very good                | 3. Good              | 4.Fair      |  |  |  |  |  |  |  |  |
| 2. Physical environment promotes positive interaction with peer.                           |                            |                      |             |  |  |  |  |  |  |  |  |
| 1.Excellent                                                                                | 2.Very good                | 3. Good              | 4.Fair      |  |  |  |  |  |  |  |  |
| 3. Library ambience is sufficient for informal learning process.                           |                            |                      |             |  |  |  |  |  |  |  |  |
| 1.Excellent                                                                                | 2.Very good                | 3. Good              | 4.Fair      |  |  |  |  |  |  |  |  |
| 4. The laboratory environment creates effective learning and understanding of experiments. |                            |                      |             |  |  |  |  |  |  |  |  |
| 1.Excellent                                                                                | 2.Very good                | 3. Good              | 4.Fair      |  |  |  |  |  |  |  |  |
| 5. The grievance redressal mechanism is effective.                                         |                            |                      |             |  |  |  |  |  |  |  |  |
| 1.Excellent                                                                                | 2.Very good 3. Good 4.Fair |                      |             |  |  |  |  |  |  |  |  |
| 6. Teachers are always available for discussion and guidance.                              |                            |                      |             |  |  |  |  |  |  |  |  |
| 1.Excellent                                                                                | 2.Very good                | 3. Good              | 4.Fair      |  |  |  |  |  |  |  |  |
| 7. Academics is supported with appropriate study tools.                                    |                            |                      |             |  |  |  |  |  |  |  |  |
| 1.Excellent                                                                                | 2.Very good                | 3. Good              | 4.Fair      |  |  |  |  |  |  |  |  |
| 8. Rules and regulation                                                                    | ons of evaluation improv   | ed the academic pe   | erformance. |  |  |  |  |  |  |  |  |
| 1.Excellent                                                                                | 2.Very good                | 3. Good              | 4.Fair      |  |  |  |  |  |  |  |  |
| 9. The teachers comp                                                                       | pensated the inadequacy of | of information in te | extbooks.   |  |  |  |  |  |  |  |  |
| 1.Excellent                                                                                | 2.Very good                | 3. Good              | 4.Fair      |  |  |  |  |  |  |  |  |
| 10. The Curriculum i                                                                       | s well structured and pla  | nned.                |             |  |  |  |  |  |  |  |  |
| 1.Excellent                                                                                | 2.Very good                | 3. Good              | 4.Fair      |  |  |  |  |  |  |  |  |
|                                                                                            |                            |                      |             |  |  |  |  |  |  |  |  |