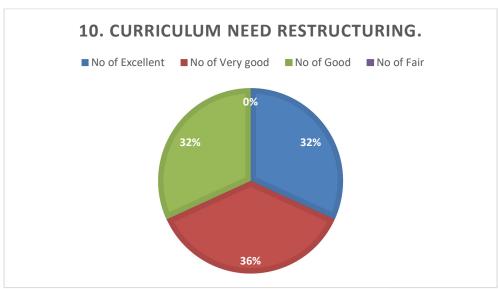

## Online Parent's Feedback on Ambience and Academic Performance of the Institution for 2020-21.

| 1. Classrooms are Clean and healthy that improves the Quality of Learning.                 |                            |                      |             |  |  |  |  |  |  |  |  |
|--------------------------------------------------------------------------------------------|----------------------------|----------------------|-------------|--|--|--|--|--|--|--|--|
| 1.Excellent                                                                                | 2.Very good                | 3. Good              | 4.Fair      |  |  |  |  |  |  |  |  |
| 2. Physical environment promotes positive interaction with peer.                           |                            |                      |             |  |  |  |  |  |  |  |  |
| 1.Excellent                                                                                | 2.Very good                | 3. Good              | 4.Fair      |  |  |  |  |  |  |  |  |
| 3. Library ambience is sufficient for informal learning process.                           |                            |                      |             |  |  |  |  |  |  |  |  |
| 1.Excellent                                                                                | 2.Very good                | 3. Good              | 4.Fair      |  |  |  |  |  |  |  |  |
| 4. The laboratory environment creates effective learning and understanding of experiments. |                            |                      |             |  |  |  |  |  |  |  |  |
| 1.Excellent                                                                                | 2.Very good                | 3. Good              | 4.Fair      |  |  |  |  |  |  |  |  |
| 5. The grievance redressal mechanism is effective.                                         |                            |                      |             |  |  |  |  |  |  |  |  |
| 1.Excellent                                                                                | 2.Very good 3. Good 4.Fair |                      |             |  |  |  |  |  |  |  |  |
| 6. Teachers are always available for discussion and guidance.                              |                            |                      |             |  |  |  |  |  |  |  |  |
| 1.Excellent                                                                                | 2.Very good                | 3. Good              | 4.Fair      |  |  |  |  |  |  |  |  |
| 7. Academics is supported with appropriate study tools.                                    |                            |                      |             |  |  |  |  |  |  |  |  |
| 1.Excellent                                                                                | 2.Very good                | 3. Good              | 4.Fair      |  |  |  |  |  |  |  |  |
| 8. Rules and regulation                                                                    | ons of evaluation improv   | ed the academic pe   | erformance. |  |  |  |  |  |  |  |  |
| 1.Excellent                                                                                | 2.Very good                | 3. Good              | 4.Fair      |  |  |  |  |  |  |  |  |
| 9. The teachers comp                                                                       | pensated the inadequacy of | of information in te | extbooks.   |  |  |  |  |  |  |  |  |
| 1.Excellent                                                                                | 2.Very good                | 3. Good              | 4.Fair      |  |  |  |  |  |  |  |  |
| 10. The Curriculum i                                                                       | s well structured and pla  | nned.                |             |  |  |  |  |  |  |  |  |
| 1.Excellent                                                                                | 2.Very good                | 3. Good              | 4.Fair      |  |  |  |  |  |  |  |  |
|                                                                                            |                            |                      |             |  |  |  |  |  |  |  |  |