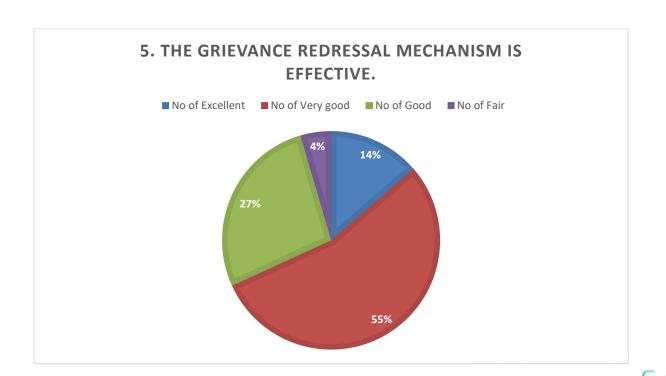

## Online Parent's Feedback on Ambience and Academic Performance of the Institution for 2020-21.

| 1. Classrooms are Clean and healthy that improves the Quality of Learning.                 |                            |                      |             |  |  |  |  |  |  |  |  |
|--------------------------------------------------------------------------------------------|----------------------------|----------------------|-------------|--|--|--|--|--|--|--|--|
| 1.Excellent                                                                                | 2.Very good                | 3. Good              | 4.Fair      |  |  |  |  |  |  |  |  |
| 2. Physical environment promotes positive interaction with peer.                           |                            |                      |             |  |  |  |  |  |  |  |  |
| 1.Excellent                                                                                | 2.Very good                | 3. Good              | 4.Fair      |  |  |  |  |  |  |  |  |
| 3. Library ambience is sufficient for informal learning process.                           |                            |                      |             |  |  |  |  |  |  |  |  |
| 1.Excellent                                                                                | 2.Very good                | 3. Good              | 4.Fair      |  |  |  |  |  |  |  |  |
| 4. The laboratory environment creates effective learning and understanding of experiments. |                            |                      |             |  |  |  |  |  |  |  |  |
| 1.Excellent                                                                                | 2.Very good                | 3. Good              | 4.Fair      |  |  |  |  |  |  |  |  |
| 5. The grievance redressal mechanism is effective.                                         |                            |                      |             |  |  |  |  |  |  |  |  |
| 1.Excellent                                                                                | 2.Very good 3. Good 4.Fair |                      |             |  |  |  |  |  |  |  |  |
| 6. Teachers are always available for discussion and guidance.                              |                            |                      |             |  |  |  |  |  |  |  |  |
| 1.Excellent                                                                                | 2.Very good                | 3. Good              | 4.Fair      |  |  |  |  |  |  |  |  |
| 7. Academics is supported with appropriate study tools.                                    |                            |                      |             |  |  |  |  |  |  |  |  |
| 1.Excellent                                                                                | 2.Very good                | 3. Good              | 4.Fair      |  |  |  |  |  |  |  |  |
| 8. Rules and regulation                                                                    | ons of evaluation improv   | ed the academic pe   | erformance. |  |  |  |  |  |  |  |  |
| 1.Excellent                                                                                | 2.Very good                | 3. Good              | 4.Fair      |  |  |  |  |  |  |  |  |
| 9. The teachers comp                                                                       | pensated the inadequacy of | of information in te | extbooks.   |  |  |  |  |  |  |  |  |
| 1.Excellent                                                                                | 2.Very good                | 3. Good              | 4.Fair      |  |  |  |  |  |  |  |  |
| 10. The Curriculum i                                                                       | s well structured and pla  | nned.                |             |  |  |  |  |  |  |  |  |
| 1.Excellent                                                                                | 2.Very good                | 3. Good              | 4.Fair      |  |  |  |  |  |  |  |  |
|                                                                                            |                            |                      |             |  |  |  |  |  |  |  |  |