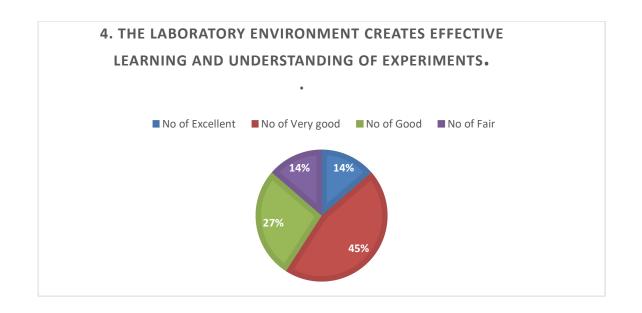

## Online Parent's Feedback on Ambience and Academic Performance of the Institution for 2020-21.

| 1. Classrooms are Clean and healthy that improves the Quality of Learning.                 |                            |                      |             |  |  |  |  |  |  |  |  |
|--------------------------------------------------------------------------------------------|----------------------------|----------------------|-------------|--|--|--|--|--|--|--|--|
| 1.Excellent                                                                                | 2.Very good                | 3. Good              | 4.Fair      |  |  |  |  |  |  |  |  |
| 2. Physical environment promotes positive interaction with peer.                           |                            |                      |             |  |  |  |  |  |  |  |  |
| 1.Excellent                                                                                | 2.Very good                | 3. Good              | 4.Fair      |  |  |  |  |  |  |  |  |
| 3. Library ambience is sufficient for informal learning process.                           |                            |                      |             |  |  |  |  |  |  |  |  |
| 1.Excellent                                                                                | 2.Very good                | 3. Good              | 4.Fair      |  |  |  |  |  |  |  |  |
| 4. The laboratory environment creates effective learning and understanding of experiments. |                            |                      |             |  |  |  |  |  |  |  |  |
| 1.Excellent                                                                                | 2.Very good                | 3. Good              | 4.Fair      |  |  |  |  |  |  |  |  |
| 5. The grievance redressal mechanism is effective.                                         |                            |                      |             |  |  |  |  |  |  |  |  |
| 1.Excellent                                                                                | 2.Very good 3. Good 4.Fair |                      |             |  |  |  |  |  |  |  |  |
| 6. Teachers are always available for discussion and guidance.                              |                            |                      |             |  |  |  |  |  |  |  |  |
| 1.Excellent                                                                                | 2.Very good                | 3. Good              | 4.Fair      |  |  |  |  |  |  |  |  |
| 7. Academics is supported with appropriate study tools.                                    |                            |                      |             |  |  |  |  |  |  |  |  |
| 1.Excellent                                                                                | 2.Very good                | 3. Good              | 4.Fair      |  |  |  |  |  |  |  |  |
| 8. Rules and regulation                                                                    | ons of evaluation improv   | ed the academic pe   | erformance. |  |  |  |  |  |  |  |  |
| 1.Excellent                                                                                | 2.Very good                | 3. Good              | 4.Fair      |  |  |  |  |  |  |  |  |
| 9. The teachers comp                                                                       | pensated the inadequacy of | of information in te | extbooks.   |  |  |  |  |  |  |  |  |
| 1.Excellent                                                                                | 2.Very good                | 3. Good              | 4.Fair      |  |  |  |  |  |  |  |  |
| 10. The Curriculum i                                                                       | s well structured and pla  | nned.                |             |  |  |  |  |  |  |  |  |
| 1.Excellent                                                                                | 2.Very good                | 3. Good              | 4.Fair      |  |  |  |  |  |  |  |  |
|                                                                                            |                            |                      |             |  |  |  |  |  |  |  |  |