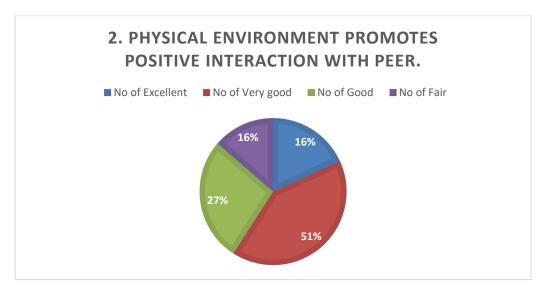

## Online Parent's Feedback on Ambience and Academic Performance of the Institution for 2020-21.

| 1. Classrooms are Clean and healthy that improves the Quality of Learning.                 |                            |                      |             |  |  |  |  |  |  |  |  |
|--------------------------------------------------------------------------------------------|----------------------------|----------------------|-------------|--|--|--|--|--|--|--|--|
| 1.Excellent                                                                                | 2.Very good                | 3. Good              | 4.Fair      |  |  |  |  |  |  |  |  |
| 2. Physical environment promotes positive interaction with peer.                           |                            |                      |             |  |  |  |  |  |  |  |  |
| 1.Excellent                                                                                | 2.Very good                | 3. Good              | 4.Fair      |  |  |  |  |  |  |  |  |
| 3. Library ambience is sufficient for informal learning process.                           |                            |                      |             |  |  |  |  |  |  |  |  |
| 1.Excellent                                                                                | 2.Very good                | 3. Good              | 4.Fair      |  |  |  |  |  |  |  |  |
| 4. The laboratory environment creates effective learning and understanding of experiments. |                            |                      |             |  |  |  |  |  |  |  |  |
| 1.Excellent                                                                                | 2.Very good                | 3. Good              | 4.Fair      |  |  |  |  |  |  |  |  |
| 5. The grievance redressal mechanism is effective.                                         |                            |                      |             |  |  |  |  |  |  |  |  |
| 1.Excellent                                                                                | 2.Very good 3. Good 4.Fair |                      |             |  |  |  |  |  |  |  |  |
| 6. Teachers are always available for discussion and guidance.                              |                            |                      |             |  |  |  |  |  |  |  |  |
| 1.Excellent                                                                                | 2.Very good                | 3. Good              | 4.Fair      |  |  |  |  |  |  |  |  |
| 7. Academics is supported with appropriate study tools.                                    |                            |                      |             |  |  |  |  |  |  |  |  |
| 1.Excellent                                                                                | 2.Very good                | 3. Good              | 4.Fair      |  |  |  |  |  |  |  |  |
| 8. Rules and regulation                                                                    | ons of evaluation improv   | ed the academic pe   | erformance. |  |  |  |  |  |  |  |  |
| 1.Excellent                                                                                | 2.Very good                | 3. Good              | 4.Fair      |  |  |  |  |  |  |  |  |
| 9. The teachers comp                                                                       | pensated the inadequacy of | of information in te | extbooks.   |  |  |  |  |  |  |  |  |
| 1.Excellent                                                                                | 2.Very good                | 3. Good              | 4.Fair      |  |  |  |  |  |  |  |  |
| 10. The Curriculum i                                                                       | s well structured and pla  | nned.                |             |  |  |  |  |  |  |  |  |
| 1.Excellent                                                                                | 2.Very good                | 3. Good              | 4.Fair      |  |  |  |  |  |  |  |  |
|                                                                                            |                            |                      |             |  |  |  |  |  |  |  |  |