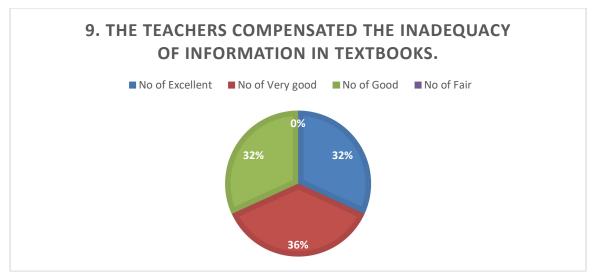

## Online Parent's Feedback on Ambience and Academic Performance of the Institution for 2020-21.

| 1. Classrooms are Clean and healthy that improves the Quality of Learning.                 |                            |                      |             |  |  |  |  |  |  |  |  |
|--------------------------------------------------------------------------------------------|----------------------------|----------------------|-------------|--|--|--|--|--|--|--|--|
| 1.Excellent                                                                                | 2.Very good                | 3. Good              | 4.Fair      |  |  |  |  |  |  |  |  |
| 2. Physical environment promotes positive interaction with peer.                           |                            |                      |             |  |  |  |  |  |  |  |  |
| 1.Excellent                                                                                | 2.Very good                | 3. Good              | 4.Fair      |  |  |  |  |  |  |  |  |
| 3. Library ambience is sufficient for informal learning process.                           |                            |                      |             |  |  |  |  |  |  |  |  |
| 1.Excellent                                                                                | 2.Very good                | 3. Good              | 4.Fair      |  |  |  |  |  |  |  |  |
| 4. The laboratory environment creates effective learning and understanding of experiments. |                            |                      |             |  |  |  |  |  |  |  |  |
| 1.Excellent                                                                                | 2.Very good                | 3. Good              | 4.Fair      |  |  |  |  |  |  |  |  |
| 5. The grievance redressal mechanism is effective.                                         |                            |                      |             |  |  |  |  |  |  |  |  |
| 1.Excellent                                                                                | 2.Very good 3. Good 4.Fair |                      |             |  |  |  |  |  |  |  |  |
| 6. Teachers are always available for discussion and guidance.                              |                            |                      |             |  |  |  |  |  |  |  |  |
| 1.Excellent                                                                                | 2.Very good                | 3. Good              | 4.Fair      |  |  |  |  |  |  |  |  |
| 7. Academics is supported with appropriate study tools.                                    |                            |                      |             |  |  |  |  |  |  |  |  |
| 1.Excellent                                                                                | 2.Very good                | 3. Good              | 4.Fair      |  |  |  |  |  |  |  |  |
| 8. Rules and regulation                                                                    | ons of evaluation improv   | ed the academic pe   | erformance. |  |  |  |  |  |  |  |  |
| 1.Excellent                                                                                | 2.Very good                | 3. Good              | 4.Fair      |  |  |  |  |  |  |  |  |
| 9. The teachers comp                                                                       | pensated the inadequacy of | of information in te | extbooks.   |  |  |  |  |  |  |  |  |
| 1.Excellent                                                                                | 2.Very good                | 3. Good              | 4.Fair      |  |  |  |  |  |  |  |  |
| 10. The Curriculum i                                                                       | s well structured and pla  | nned.                |             |  |  |  |  |  |  |  |  |
| 1.Excellent                                                                                | 2.Very good                | 3. Good              | 4.Fair      |  |  |  |  |  |  |  |  |
|                                                                                            |                            |                      |             |  |  |  |  |  |  |  |  |