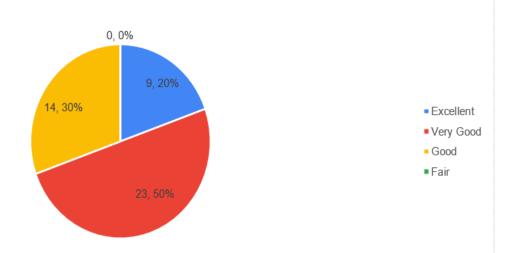

# Response 46

PRINCIPAL

R.L. JALAPPA INSTITUTE OF TECHNOLOGY

Kodigehalli, Doddahallapur - 561 203. Karnataka

ExcellentVery GoodGoodFair