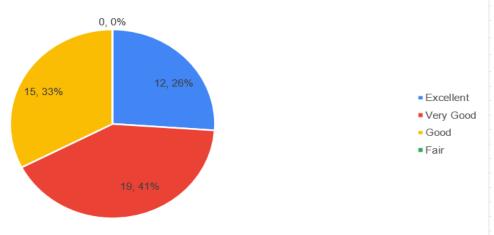

## Response 46

PRINCIPAL

R.L. JALAPPA INSTITUTE OF TECHNOLOGY

Kodigehalli, Doddahallapur - 561 203. Karnataka

5. The grievance redressal mechanism is effective. .

Response 46

6. Teachers are always available for discussion and guidance.