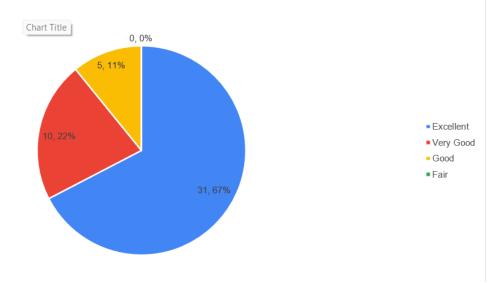

PRINCIPAL

R.L. JALAPPA INSTITUTE OF TECHNOLOGY

Korligehalli, Doddahallapur - 561 203. Karnataka

1. Classrooms are Clean and healthy that improves the Quality of Learning.