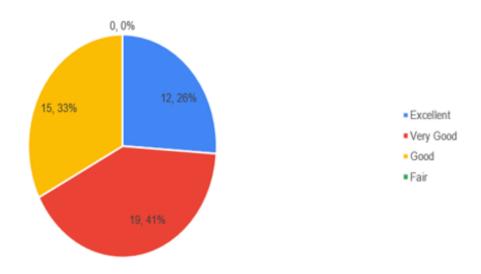

# Response 46

PRINCIPAL

R.L. JALAPPA INSTITUTE OF TECHNOLOGY

Kodigehalli, Doddahallapur - 561 203. Karnataka

ExcellentVery GoodGoodFair

# 7. Academics is supported with appropriate study tools. Response 46