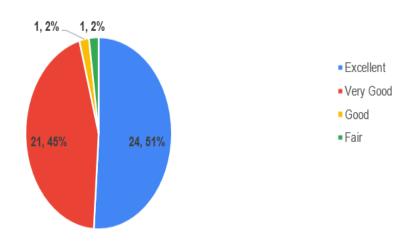

PRINCIPAL

R.L. JALAPPA INSTITUTE OF TECHNOLOGY

Korligehalli, Doddahallapur - 561 203. Karnataka

1. Classrooms are Clean and healthy that improves the Quality of Learning.