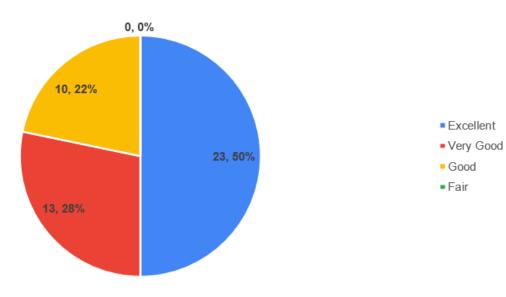

## Response 46

4. The laboratory environment creates effective learning and understanding of experiments

## Response 46

PRINCIPAL

R.L. JALAPPA INSTITUTE OF TECHNOLOGY

Kodigehalli, Doddahallapur - 561 203. Karnataka

5. The grievance redressal mechanism is effective. .

Response 46

6. Teachers are always available for discussion and guidance.